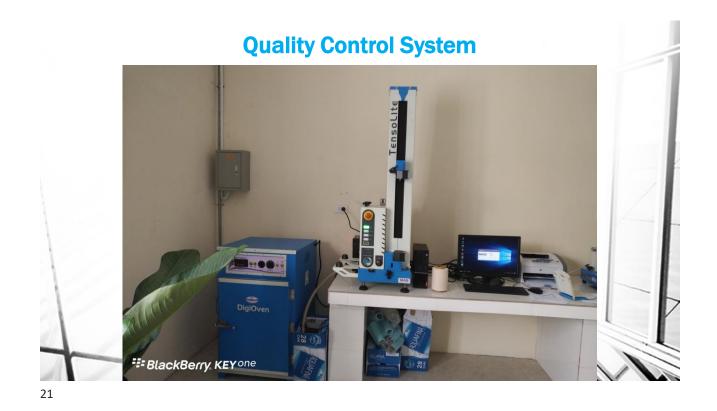

#### Ne10/1

CF – CC

Strength: up to 750 cN (1850 csp)

IPI: <70 (Neps: +200%)

By: thuannv@outlook.com

#### Ne16/1

CF - CC

Strength: up to 470 cN (1850 csp)

IPI: <100 (Neps: +200%)

9

#### Ne20/1

CF – CC

Strength: up to 370 cN (1850 csp)

IPI: <100 (Neps: +200%)

By: thuannv@outlook.com

### Ne24/1

CF - CC

Strength: up to 310 cN (1850 csp)

IPI: <150 (Neps: +200%)

11