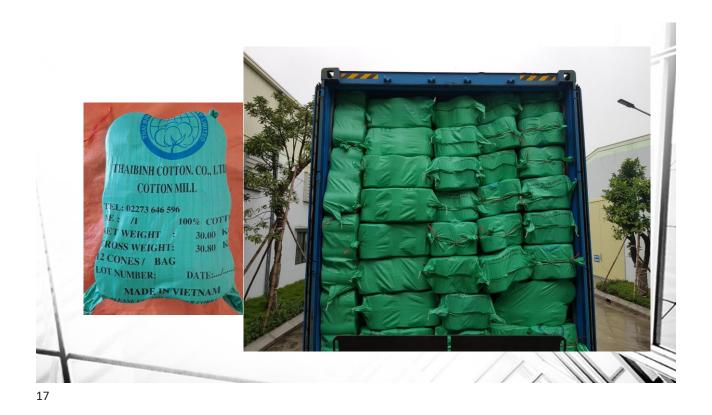

Bong Thai Binh Co., Ltd

2017 - Expanded factory by enhancing Production Capacity of recycled cotton waste

Factory address: Plot A1, Phong Phu Industrial Park, Tien Phong Ward, Thai Binh City, Thai Binh Province, Viet Nam

2019: Open Yarn Factory to produce 100 % cotton OE yarn with annual capacity 7000 MT.







By: thuannv@outlook.com

# 100 % cotton OE

From Ne 10 to NE 24 4200 Rotors



7

#### Ne10/1

CF – CC

Strength: up to 750 cN (1850 csp)

IPI: <70 (Neps: +200%)



By: thuannv@outlook.com

#### Ne16/1

CF - CC

Strength: up to 470 cN (1850 csp)

IPI: <100 (Neps: +200%)



9

#### Ne20/1

CF – CC

Strength: up to 370 cN (1850 csp)

IPI: <100 (Neps: +200%)



By: thuannv@outlook.com

### Ne24/1

CF - CC

Strength: up to 310 cN (1850 csp)

IPI: <150 (Neps: +200%)



11