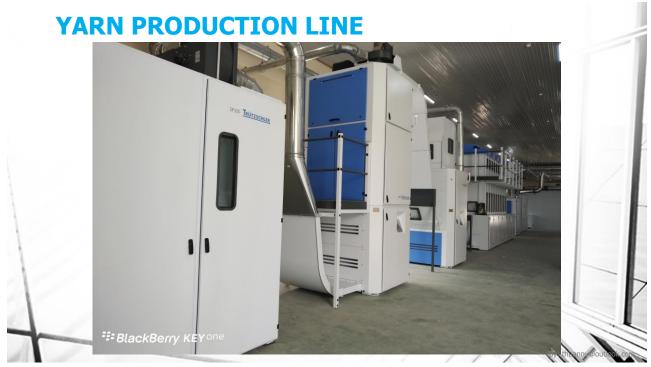

2019: Open Yarn Factory to produce 100 % cotton OE yarn with annual capacity 7000 MT.

By: thuannv@outlook.com