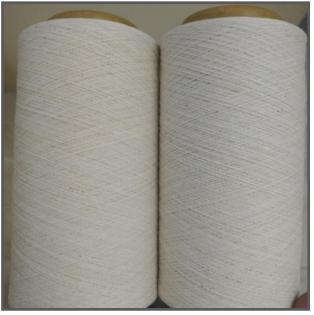

# 100 % cotton OE

From Ne 10 to NE 24 4200 Rotors

7

#### Ne10/1

CF – CC

Strength: up to 750 cN (1850 csp)

IPI: <70 (Neps: +200%)

By: thuannv@outlook.com