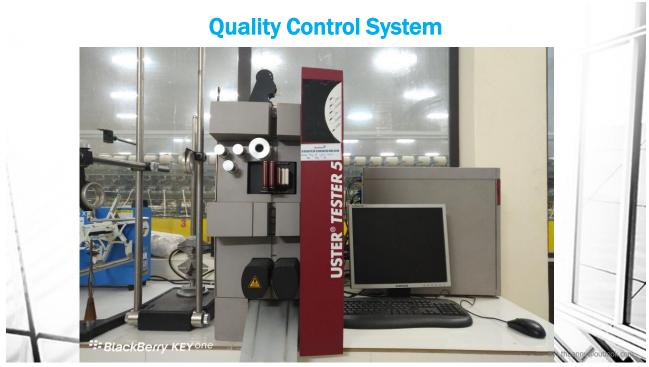

#### Ne10/1

CF – CC

Strength: up to 750 cN (1850 csp)

IPI: <70 (Neps: +200%)

By: thuannv@outlook.com

#### Ne16/1

CF - CC

Strength: up to 470 cN (1850 csp)

IPI: <100 (Neps: +200%)

9

#### Ne20/1

CF – CC

Strength: up to 370 cN (1850 csp)

IPI: <100 (Neps: +200%)

By: thuannv@outlook.com

### Ne24/1

CF - CC

Strength: up to 310 cN (1850 csp)

IPI: <150 (Neps: +200%)

11