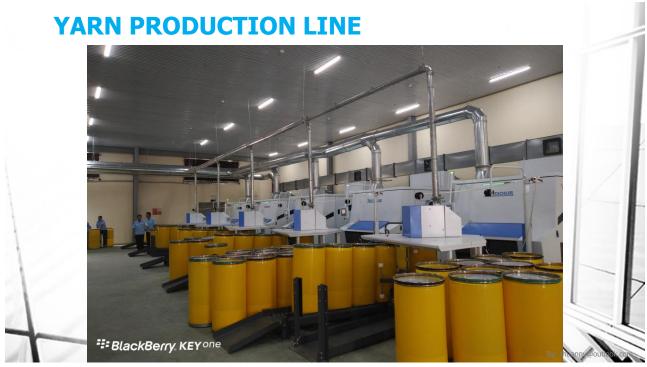

2019: Open Yarn Factory to produce 100 % cotton OE yarn with annual capacity 7000 MT.

By: thuannv@outlook.com

# 100 % cotton OE

From Ne 10 to NE 24 4200 Rotors

7