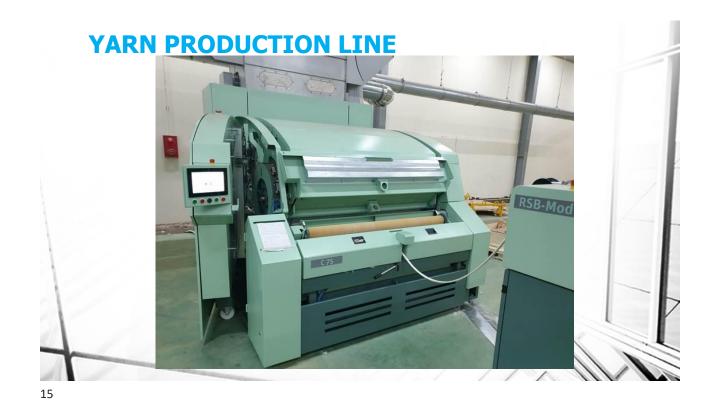

2019: Open Yarn Factory to produce 100 % cotton OE yarn with annual capacity 7000 MT.

By: thuannv@outlook.com

# 100 % cotton OE

From Ne 10 to NE 24 4200 Rotors

7