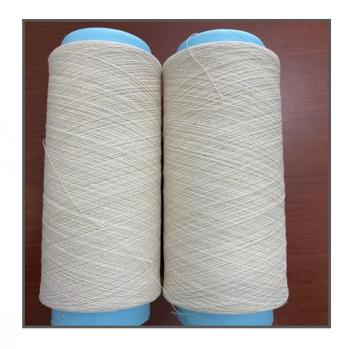

#### Ne16/1

CF - CC

Strength: up to 470 cN (1850 csp)

IPI: <100 (Neps: +200%)

9

#### Ne20/1

CF – CC

Strength: up to 370 cN (1850 csp)

IPI: <100 (Neps: +200%)

By: thuannv@outlook.com