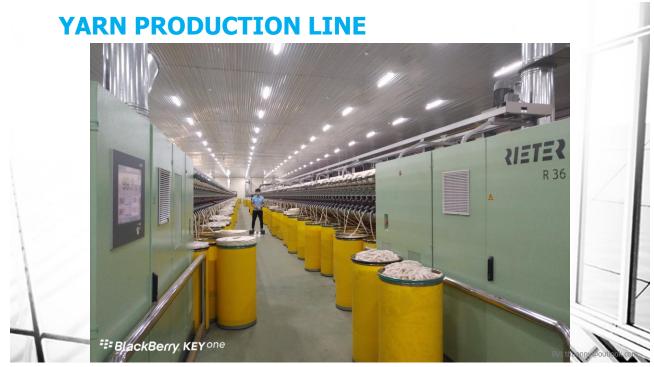

2019: Open Yarn Factory to produce 100 % cotton OE yarn with annual capacity 7000 MT.

By: thuannv@outlook.com

# 100 % cotton OE

From Ne 10 to NE 24 4200 Rotors

7