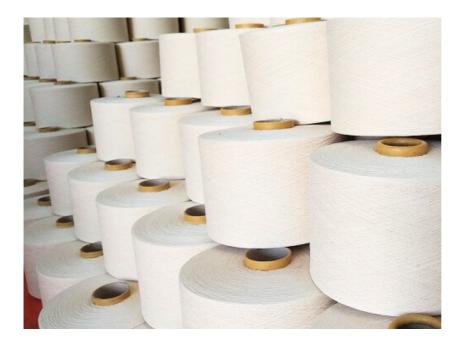

# OUR PRODUCTS

100%
cotton
COE
yarn

BOTH CC AND CF QUALITY

**NE10 TO NE32** 

**3360 ROTORS** 

**NE16/1**CF – CC
Strength: up to 470 cN (2000 clsp)
IPI: <100 (Neps: +200%)

**NE20/1**CF – CC
Strength: up to 370 cN (2000 clsp)
IPI: <250 (Neps: +200%)

**NE30/1**CF – CC
Strength: up to 250 cN (2000 clsp)

**NE24/1**CF – CC
Strength: up to 310 cN (2000 clsp)
IPI: <300 (Neps: +200%)

**NE32/1**CF – CC
Strength: up to 230 cN (2000 clsp)