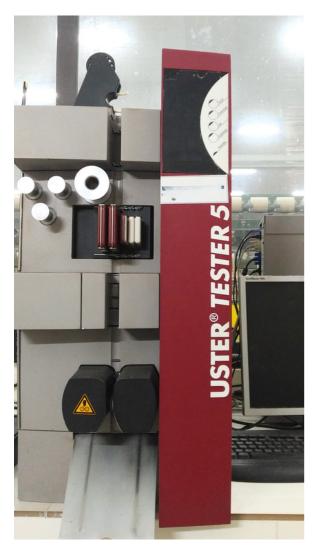

## QUALITY CONTROL SYSTEM

ALONG WITH MODERN PRODUCTION LINES, TO ENSURE THE BEST AND MOST STABLE YARN OUTPUT, WE HAVE ALSO INVESTED IN A QUALITY CONTROL DEPARTMENT WITH CONTROL DEVICES FROM USTER, THE WORLD'S LEADING SUPPLIER OF TOTAL QUALITY SOLUTIONS FROM FIBER TO FABRIC TO CHECK THE QUALITY OF OUR PRODUCTS.