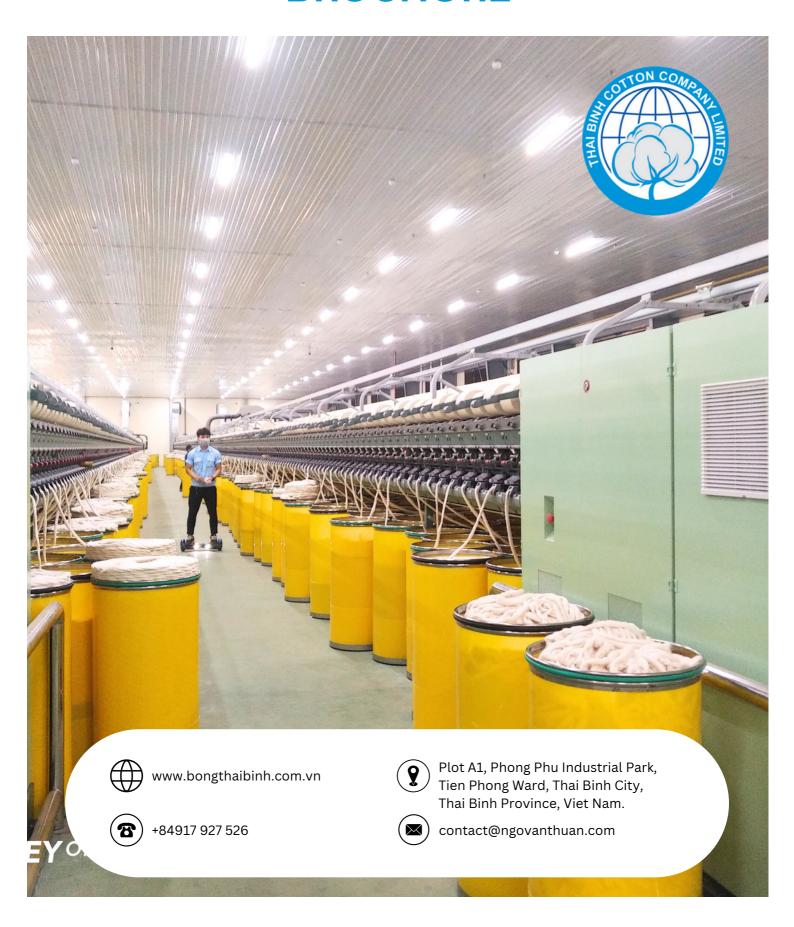

### 2019

Open End Yarn Factory to produce 100 % cotton OE yarn with an annual capacity of 4.800 MT.

Factory address: Plot A1, Phong Phu Industrial Park, Tien Phong Ward, Thai Binh City, Thai Binh Province, Viet Nam