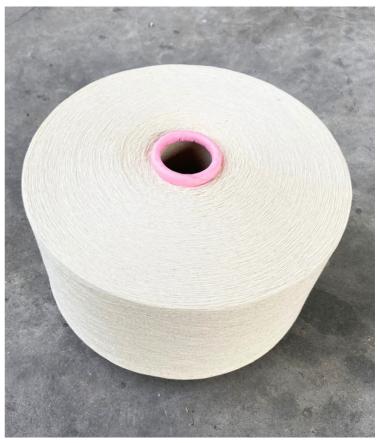

# OUR PRODUCTS

100%
cotton
COE
yarn

BOTH CC AND CF QUALITY

**NE10 TO NE32** 

**3360 ROTORS** 

**NE16/1**CF – CC
Strength: up to 470 cN (2000 clsp)
IPI: <100 (Neps: +200%)

**NE20/1**CF – CC
Strength: up to 370 cN (2000 clsp)
IPI: <250 (Neps: +200%)

**NE30/1**CF – CC
Strength: up to 250 cN (2000 clsp)

**NE24/1**CF – CC
Strength: up to 310 cN (2000 clsp)
IPI: <300 (Neps: +200%)

**NE32/1**CF – CC
Strength: up to 230 cN (2000 clsp)