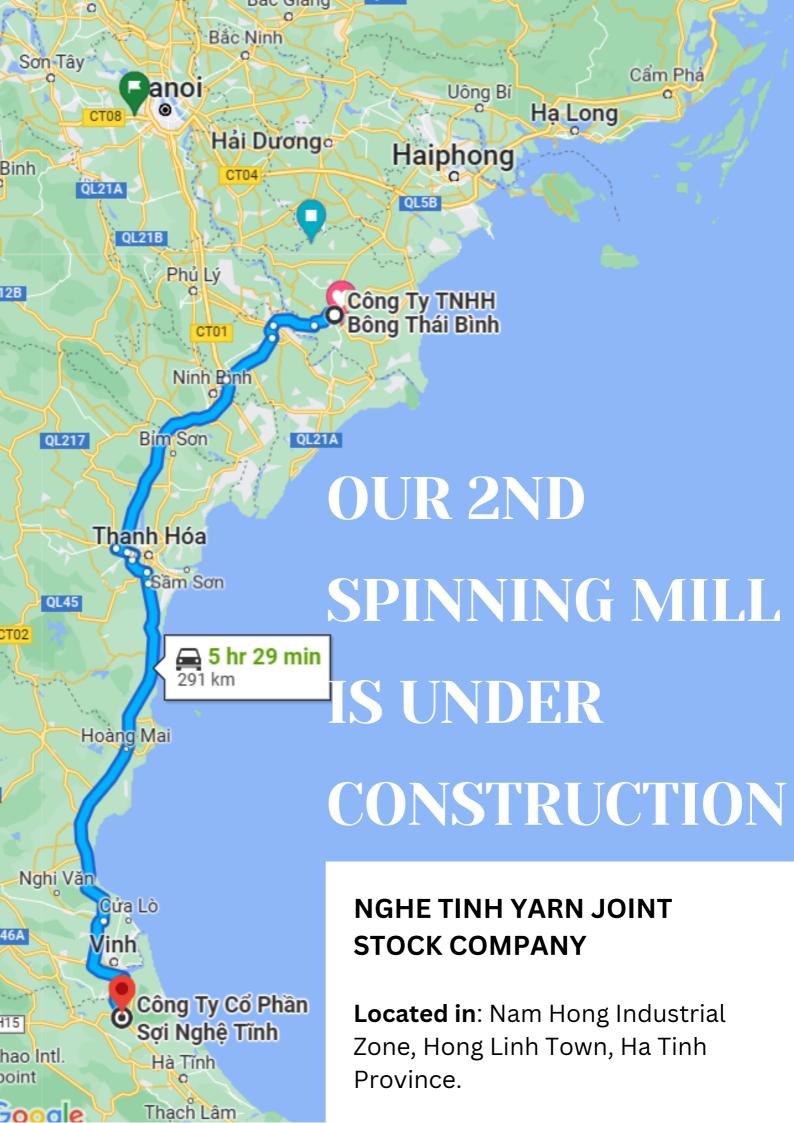

# CÔNG TRÌNH: NHÀ MÁY SỢI NGHỆ TĨNH

ĐỊA ĐIỂM XÂY DỰNG: CỤM CÔNG NGHIỆP NAM HỒNG, THỊ XÃ HỒNG LĨNH, TỈNH HÀ TĨNH