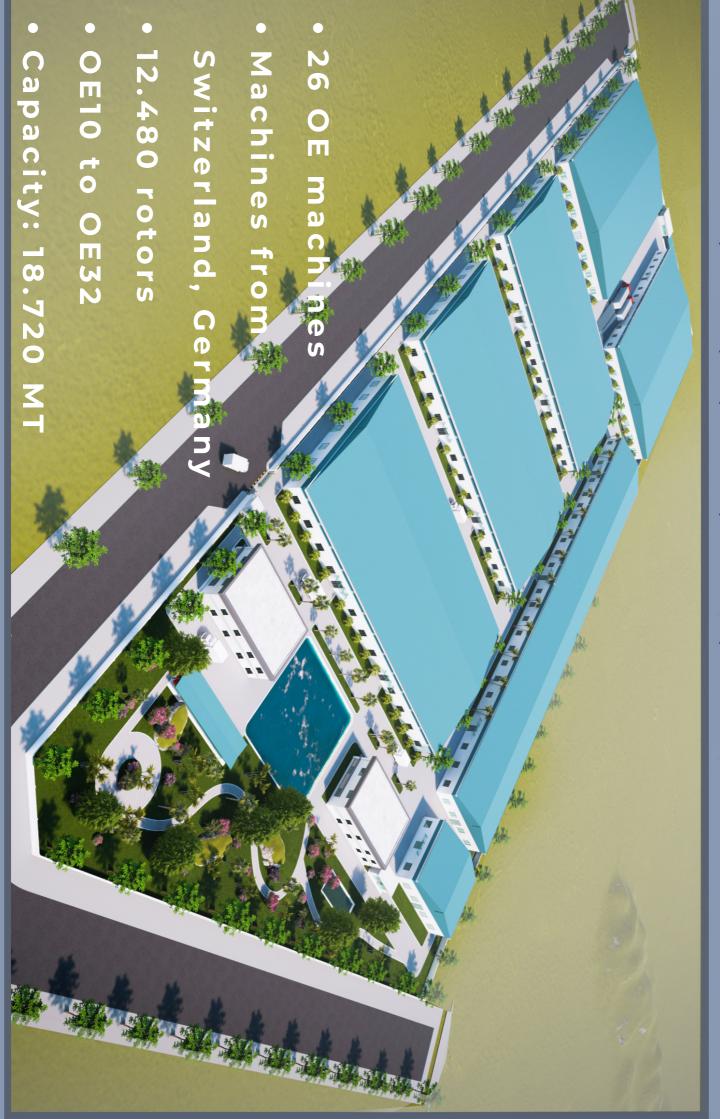

# CÔNG TRÌNH: NHÀ MÁY SỢI NGHỆ TĨNH

ĐỊA ĐIỂM XÂY DỰNG: CỤM CÔNG NGHIỆP NAM HỒNG, THỊ XÃ HỒNG LĨNH, TỈNH HÀ TĨNH