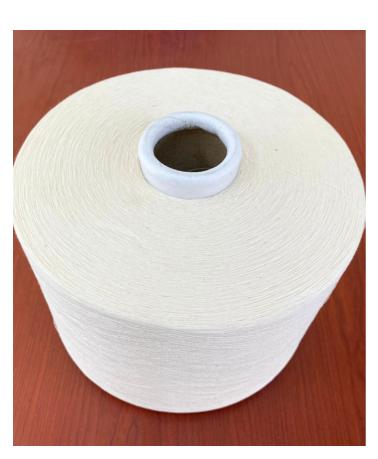

# OUR PRODUCTS

100%
cotton
COE
yarn

BOTH CC AND CF QUALITY

**NE10 TO NE32** 

**3360 ROTORS** 

**NE16/1**CF – CC
Strength: up to 470 cN (2000 clsp)
IPI: <100 (Neps: +200%)

**NE20/1**CF – CC
Strength: up to 370 cN (2000 clsp)
IPI: <250 (Neps: +200%)

**NE30/1**CF – CC
Strength: up to 250 cN (2000 clsp)

**NE24/1**CF – CC
Strength: up to 310 cN (2000 clsp)
IPI: <300 (Neps: +200%)

**NE32/1**CF – CC
Strength: up to 230 cN (2000 clsp)