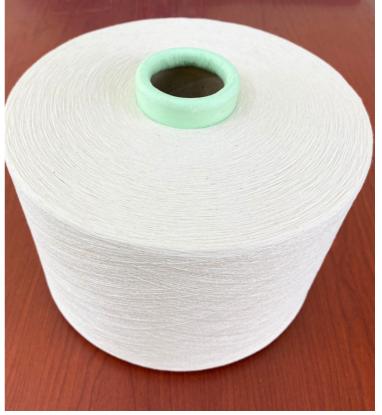

# OUR PRODUCTS

100%
cotton
COE
yarn

BOTH CC AND CF QUALITY

**NE10 TO NE32** 

**3360 ROTORS** 

**NE16/1**CF – CC
Strength: up to 470 cN (2000 clsp)
IPI: <100 (Neps: +200%)

**NE20/1**CF – CC
Strength: up to 370 cN (2000 clsp)
IPI: <250 (Neps: +200%)

**NE30/1**CF – CC
Strength: up to 250 cN (2000 clsp)

**NE24/1**CF – CC
Strength: up to 310 cN (2000 clsp)
IPI: <300 (Neps: +200%)

**NE32/1**CF – CC
Strength: up to 230 cN (2000 clsp)