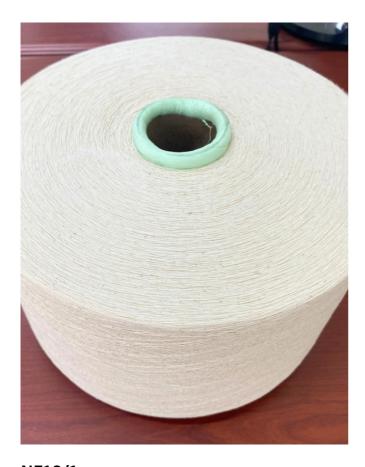

# OUR PRODUCTS

100%
cotton
COE
yarn

BOTH CC AND CF QUALITY

**NE10 TO NE32** 

**3360 ROTORS** 

**NE16/1**CF – CC
Strength: up to 470 cN (2000 clsp)
IPI: <100 (Neps: +200%)

**NE20/1**CF – CC
Strength: up to 370 cN (2000 clsp)
IPI: <250 (Neps: +200%)