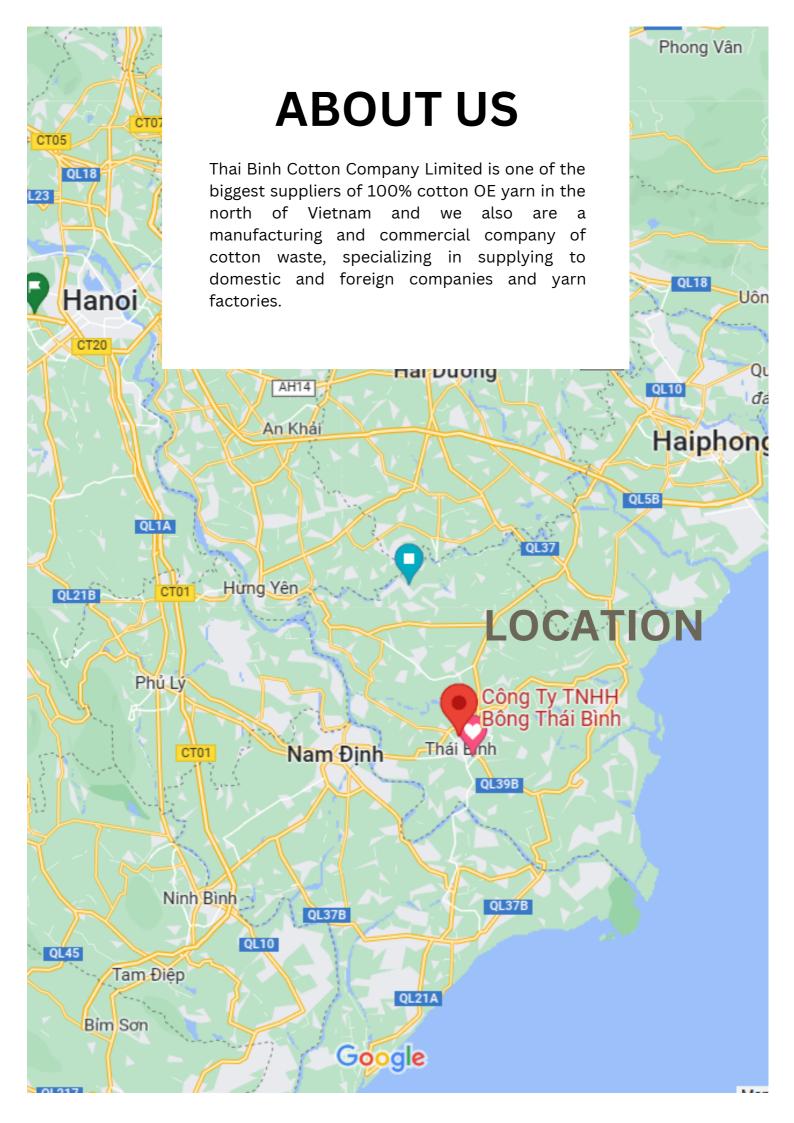

### 2019

Open End Yarn Factory to produce 100 % cotton OE yarn with an annual capacity of 4.800 MT.

Factory address: Plot A1, Phong Phu Industrial Park, Tien Phong Ward, Thai Binh City, Thai Binh Province, Viet Nam